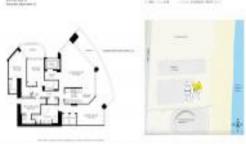

## **Unit Information**

| MLS Number:<br>Status: | A11635768<br>Active                       |
|------------------------|-------------------------------------------|
|                        |                                           |
| Size:                  | 2,210 Sq ft.                              |
| Bedrooms:              | 3                                         |
| Full Bathrooms:        | 3                                         |
| Half Bathrooms:        | 1                                         |
| Parking Spaces:        | 2 Spaces, Assigned Parking, Valet Parking |
| View:                  | Intracoastal View, Ocean View, Direct     |
|                        | Ocean                                     |
| Rental Price:          | \$13,000                                  |
| List PPSF:             | \$6                                       |
| Valuated Price:        | \$2,526,000                               |
| Valuated PPSF:         | \$1,143                                   |