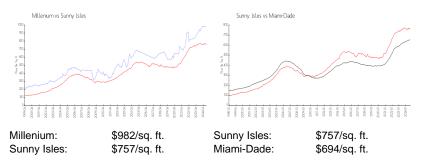

hat does not take into account any specific renovation, upgrade, split, merge, or deterioration of the unit.

#### **Building Information**

| Number of units:                         | 117 |
|------------------------------------------|-----|
| Number of active listings for rent:      | 13  |
| Number of active listings for sale:      | 5   |
| Building inventory for sale:             | 4%  |
| Number of sales over the last 12 months: | 4   |
| Number of sales over the last 6 months:  | 1   |
| Number of sales over the last 3 months:  | 0   |
|                                          |     |

## **Building Association Information**

Millennium Condominium Association inc (305) 937-2142 & millenniummgr@bellsouth.net

http://www.millenniumcondo.net/contacts.html

## **Market Information**



#### **Inventory for Sale**

| Millenium   | 4% |
|-------------|----|
| Sunny Isles | 7% |
| Miami-Dade  | 4% |

## Avg. Time to Close Over Last 12 Months

| Millenium   | 137 days |
|-------------|----------|
| Sunny Isles | 111 days |
| Miami-Dade  | 86 days  |





#### MARKET ....

#### The Contractory