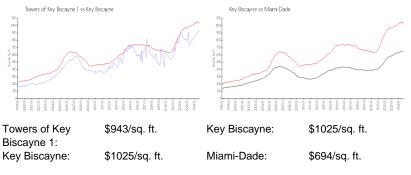

## **Market Information**

| Towers of Key Biscayne 1 | 2% |
|--------------------------|----|
| Key Biscayne             | 3% |
| Miami-Dade               | 4% |