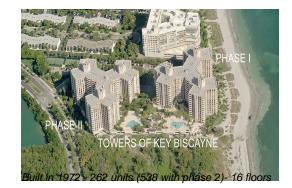

# Unit C206 - Towers of Key Biscayne 1

C206 - 1111 Crandon Blvd, Key Biscayne, FL, Miami-Dade 33149

## **Building Information**

| Number of units:                         | 263 |
|------------------------------------------|-----|
| Number of active listings for rent:      | 8   |
| Number of active listings for sale:      | 5   |
| Building inventory for sale:             | 1%  |
| Number of sales over the last 12 months: | 9   |
| Number of sales over the last 6 months:  | 3   |
| Number of sales over the last 3 months:  | 2   |