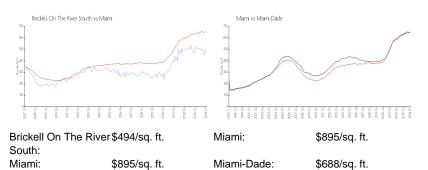

#### **Inventory for Sale**

| Brickell On The River South | 7% |
|-----------------------------|----|
| Miami                       | 5% |
| Miami-Dade                  | 5% |

## Avg. Time to Close Over Last 12 Months

| Brickell On The River South | 49 days |
|-----------------------------|---------|
| Miami                       | 91 days |
| Miami-Dade                  | 90 days |