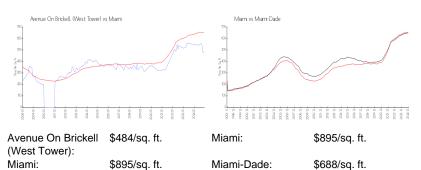

|
| Valuated PPSF:         | \$501                                  |



The above valuated price is a baseline figure that does not take into account any specific renovation, upgrade, split, merge, or deterioration of the unit.

## **Building Information**

| Number of units:                         | 262 |
|------------------------------------------|-----|
| Number of active listings for rent:      | 18  |
| Number of active listings for sale:      | 10  |
| Building inventory for sale:             | 3%  |
| Number of sales over the last 12 months: | 7   |
| Number of sales over the last 6 months:  | 4   |
| Number of sales over the last 3 months:  | 1   |

## **Building Association Information**

1060 Condominium Association 305-379-7305 & 305-577-3823

## **Market Information**



#### Inventory for Sale

| Avenue On Brickell (West Tower) | 4% |
|---------------------------------|----|
| Miami                           | 5% |
| Miami-Dade                      | 5% |

## Avg. Time to Close Over Last 12 Months

| Avenue On Brickell (West Tower) | 62 days |
|---------------------------------|---------|
| Miami                           | 92 days |
| Miami-Dade                      | 91 days |



1007-001