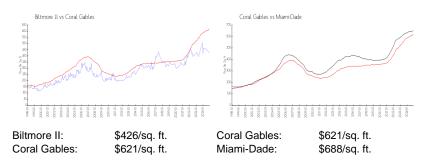

#### **Inventory for Sale**

| Biltmore II  | 1% |
|--------------|----|
| Coral Gables | 3% |
| Miami-Dade   | 5% |

#### Avg. Time to Close Over Last 12 Months

| Biltmore II  | 31 days |
|--------------|---------|
| Coral Gables | 72 days |
| Miami-Dade   | 91 days |

Built in 1973 - 232 units 13 floors