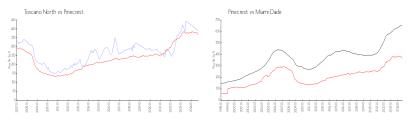

### **Market Information**

Toscano North: \$391/sq. ft. Pinecrest: \$366/sq. ft. Pinecrest: \$366/sq. ft. Miami-Dade: \$694/sq. ft.