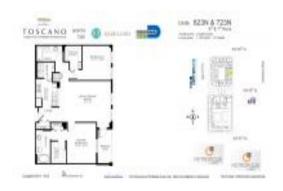

# Unit 623N - Toscano North

623N - 7355 SW 89 St, Pinecrest, FL, Miami-Dade 33156

#### **Unit Information**

 MLS Number:
 A11636065

 Status:
 Active

 Size:
 1,183 Sq ft.

 Bedrooms:
 2

Bedrooms: 2 Full Bathrooms: 2 Half Bathrooms:

Parking Spaces: 2 Or More Spaces, Assigned

Parking, Covered Parking