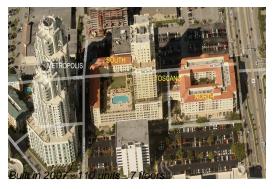

### **Building Information**

Number of units: 110
Number of active listings for rent: 7
Number of active listings for sale: 4
Building inventory for sale: 3%
Number of sales over the last 12 months: 2
Number of sales over the last 6 months: 1
Number of sales over the last 3 months: 1