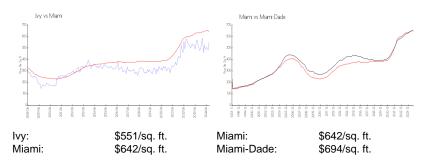

of units:504Number of active listings for rent:41Number of active listings for sale:20Building inventory for sale:3%Number of sales over the last 12 months:23Number of sales over the last 6 months:14Number of sales over the last 3 months:6

#### **Recent Sales**

| Unit # | Size        | Closing Date | Sale Price  | PPSF    |
|--------|-------------|--------------|-------------|---------|
| PH-15  | 2,246 sq ft | Nov 2024     | \$3,000,000 | \$1,336 |
| 3401   | 1,093 sq ft | Oct 2024     | \$620,000   | \$567   |
| 1504   | 1,274 sq ft | Oct 2024     | \$610,000   | \$479   |
| 2207   | 722 sq ft   | Oct 2024     | \$410,000   | \$568   |
| 3703   | 1,114 sq ft | Sep 2024     | \$630,000   | \$566   |
| 1915   | 1,129 sq ft | Sep 2024     | \$600,000   | \$531   |

## Market Information



#### **Inventory for Sale**

| lvy        | 4% |
|------------|----|
| Miami      | 5% |
| Miami-Dade | 4% |

## Avg. Time to Close Over Last 12 Months

| lvy        | 73 days |
|------------|---------|
| Miami      | 87 days |
| Miami-Dade | 86 days |