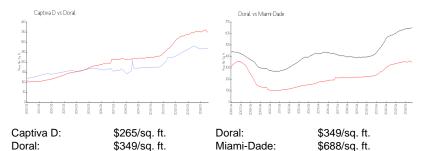

0
Number of active listings for rent: 0
Number of active listings for sale: 3
Building inventory for sale: 4%
Number of sales over the last 12 months: 4
Number of sales over the last 6 months: 2
Number of sales over the last 3 months: 1

# **Building Association Information**

Doral Isles Community Association Address: 6450 NW 110th Ave,

Doral, FL 33178,

Phone: +1 305-436-0912

## **Recent Sales**

| Unit # | Size        | Closing Date | Sale Price | PPSF  |
|--------|-------------|--------------|------------|-------|
| 411    | 1,710 sq ft | Jan 2025     | \$515,000  | \$301 |
| 306    | 1,710 sq ft | Sep 2024     | \$440,000  | \$257 |
| 509    | 1,710 sq ft | Jun 2024     | \$470,000  | \$275 |
| 311    | 1.710 sq ft | May 2024     | \$475,000  | \$278 |

#### **Market Information**



# **Inventory for Sale**

 Captiva D
 4%

 Doral
 3%

 Miami-Dade
 5%

# Avg. Time to Close Over Last 12 Months

Captiva D 46 days
Doral 65 days
Miami-Dade 90 days