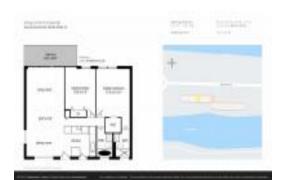

# **Unit 411 - Kings Point Imperial**

411 - 220 Kings Point Dr, Sunny Isles, FL, Miami-Dade 33160

#### **Unit Information**

 MLS Number:
 A11636195

 Status:
 Active

 Size:
 858 Sq ft.

 Bedrooms:
 2

 Full Bathrooms:
 1

Half Bathrooms: Parking Spaces:

View: