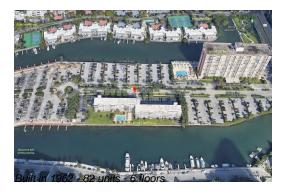

# **Unit 411 - Kings Point Imperial**

411 - 220 Kings Point Dr, Sunny Isles, FL, Miami-Dade 33160

## **Building Information**

Number of units: 82
Number of active listings for rent: 0
Number of active listings for sale: 0
Building inventory for sale: 0%
Number of sales over the last 12 months: 0
Number of sales over the last 6 months: 0
Number of sales over the last 3 months: 0

# **Building Association Information**

Kings Point Imperial Condo Inc 220 Kings Point Drive # 110 Sunny Isle Beach, FL 33160 Phone: (305) 944-9481