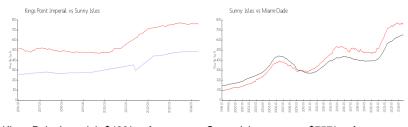

## **Market Information**

Kings Point Imperial: \$482/sq. ft. Sunny Isles: \$757/sq. ft. Sunny Isles: \$757/sq. ft. Miami-Dade: \$694/sq. ft.

#### **Inventory for Sale**

Kings Point Imperial 0% Sunny Isles 7% Miami-Dade 4%

# Avg. Time to Close Over Last 12 Months

Kings Point Imperial n/a
Sunny Isles 112 days
Miami-Dade 86 days