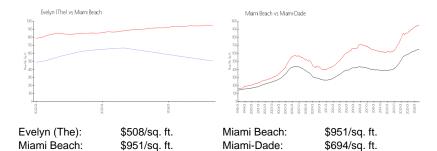

#### **Inventory for Sale**

 Evelyn (The)
 19%

 Miami Beach
 5%

 Miami-Dade
 4%

# Avg. Time to Close Over Last 12 Months

Evelyn (The) n/a Miami Beach 102 days Miami-Dade 87 days