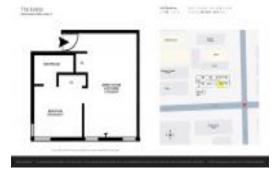

# Unit 102 - Evelyn (The)

102 - 1600 Euclid Ave, Miami Beach, FL, Miami-Dade 33139

#### **Unit Information**

 MLS Number:
 A11636302

 Status:
 Active

 Size:
 497 Sq ft.

 Bedrooms:
 1

Full Bathrooms:

Half Bathrooms:

Parking Spaces: Street Parking