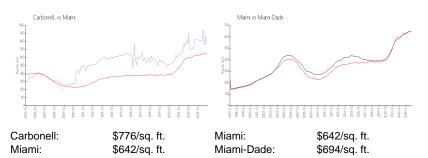

#### **Inventory for Sale**

| Carbonell  | 3% |
|------------|----|
| Miami      | 5% |
| Miami-Dade | 4% |