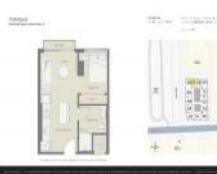

### **Unit Information**

| MLS Number:<br>Status:<br>Size: | A11636369<br>Active<br>386 Sq ft. |
|---------------------------------|-----------------------------------|
| Bedrooms:                       |                                   |
| Full Bathrooms:                 | 1                                 |
| Half Bathrooms:                 |                                   |
| Parking Spaces:                 | Street Parking, Valet Parking     |
| View:                           |                                   |
| List Price:                     | \$410,000                         |
| List PPSF:                      | \$1,062                           |
| Valuated Price:                 | \$315,000                         |
| Valuated PPSF:                  | \$816                             |