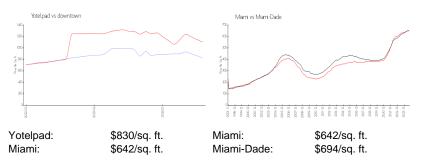

#### **Market Information**

#### Inventory for Sale

| Yotelpad   | 16% |
|------------|-----|
| Miami      | 5%  |
| Miami-Dade | 4%  |