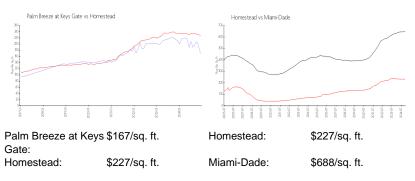

The above valuated price is a baseline figure that does not take into account any specific renovation, upgrade, split, merge, or deterioration of the unit.