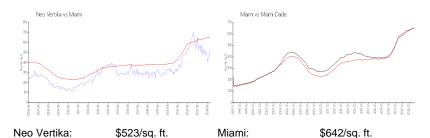

#### **Market Information**

Miami-Dade:

\$694/sq. ft.

#### Avg. Time to Close Over Last 12 Months

\$642/sq. ft.

Neo Vertika 74 days Miami 87 days Miami-Dade 86 days