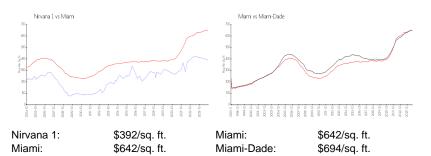

## **Market Information**

| Nirvana 1  | 7% |
|------------|----|
| Miami      | 5% |
| Miami-Dade | 4% |