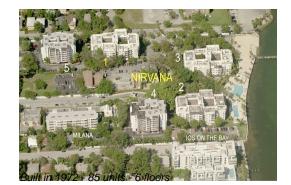

### **Building Information**

| Number of units:                         | 85 |
|------------------------------------------|----|
| Number of active listings for rent:      | 2  |
| Number of active listings for sale:      | 6  |
| Building inventory for sale:             | 7% |
| Number of sales over the last 12 months: | 3  |
| Number of sales over the last 6 months:  | 1  |
| Number of sales over the last 3 months:  | 0  |
|                                          |    |