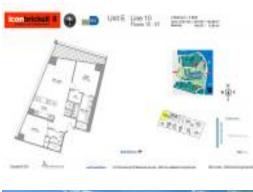

# Unit 1710 - Icon 2 (South Tower)

1710 - 495 Brickell Av, Miami, FL, Miami-Dade 33131

## **Unit Information**

| MLS Number:<br>Status:<br>Size:<br>Bedrooms:<br>Full Bathrooms:<br>Half Bathrooms:<br>Parking Spaces: | A11636500<br>Pending<br>1,327 Sq ft.<br>2<br>2 |
|-------------------------------------------------------------------------------------------------------|------------------------------------------------|
| View:<br>Rental Price:<br>List PPSF:<br>Valuated Price:<br>Valuated PPSF:                             | \$4,800<br>\$4<br>\$832,000<br>\$627           |
| valualeu FFSF.                                                                                        | φ02 <i>1</i>                                   |