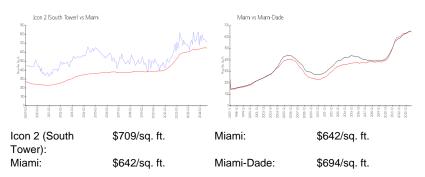

#### **Inventory for Sale**

| Icon 2 (South Tower) | 7% |
|----------------------|----|
| Miami                | 5% |
| Miami-Dade           | 4% |

#### Avg. Time to Close Over Last 12 Months

| Icon 2 (South Tower) | 93 days |
|----------------------|---------|
| Miami                | 86 days |
| Miami-Dade           | 86 days |