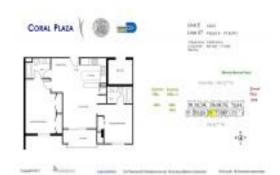

# Unit 907 - Coral Plaza

907 - 3500 Coral Way, Coral Gables, FL, Miami-Dade 33145

## **Unit Information**

| MLS Number:<br>Status:<br>Size:<br>Bedrooms:<br>Full Bathrooms:<br>Half Bathrooms:<br>Bathrooms: | A11636512<br>Active<br>828 Sq ft.<br>2<br>2 |
|--------------------------------------------------------------------------------------------------|---------------------------------------------|
| Parking Spaces:<br>View:                                                                         |                                             |
| Rental Price:                                                                                    | \$2,650                                     |
| List PPSF:                                                                                       | \$3                                         |
| Valuated Price:<br>Valuated PPSF:                                                                | \$403,000<br>\$487                          |
|                                                                                                  |                                             |