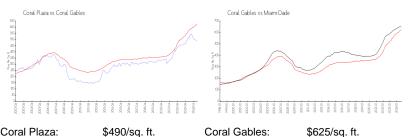

#### **Market Information**

| Coral Plaza:  | \$490/sq. ft. | Coral Gables: | \$625/sq. ft. |
|---------------|---------------|---------------|---------------|
| Coral Gables: | \$625/sq. ft. | Miami-Dade:   | \$694/sq. ft. |