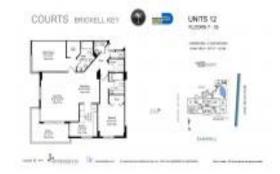

# Unit 3012 - Courts

3012 - 801 Brickell Key Blvd, Miami, FL, Miami-Dade 33131

#### **Unit Information**

 MLS Number:
 A11636539

 Status:
 Active

 Size:
 1,397 Sq ft.

Bedrooms:2Full Bathrooms:2Half Bathrooms:1

Parking Spaces:

View: Bay,Intracoastal View,Water View

 Rental Price:
 \$5,300