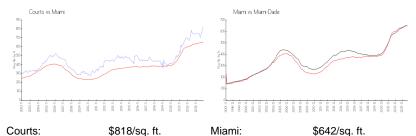

ve

 Size:
 1,397 Sq ft.

Bedrooms:2Full Bathrooms:2Half Bathrooms:1

Parking Spaces:

View: Bay,Intracoastal View,Water View

 Rental Price:
 \$5,300

 List PPSF:
 \$4

 Valuated Price:
 \$1,227,000

 Valuated PPSF:
 \$878

The above valuated price is a baseline figure that does not take into account any specific renovation, upgrade, split, merge, or deterioration of the unit.

### **Building Information**

Number of units: 319
Number of active listings for rent: 13
Number of active listings for sale: 6
Building inventory for sale: 1%
Number of sales over the last 12 months: 10
Number of sales over the last 6 months: 3
Number of sales over the last 3 months: 3

# **Building Association Information**

Courts Brickell Key condominium association (305) 416-5120

#### **Market Information**



Miami: \$642/sq. ft. Miami-Dade: \$694/sq. ft.

### **Inventory for Sale**

 Courts
 2%

 Miami
 5%

 Miami-Dade
 4%

# Avg. Time to Close Over Last 12 Months

Courts 79 days Miami 86 days Miami-Dade 86 days