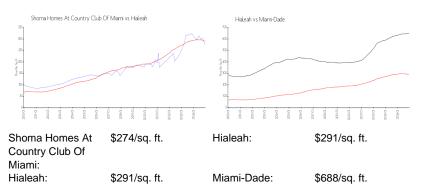

5  |
| Number of sales over the last 6 months:  | 10  |
| Number of sales over the last 3 months:  | 1   |

#### **Building Association Information**

Shoma Homes At Country Club Of Miami Condominium 17800 NW 73rd Ave Hialeah, FL 33015 Phone: (305) 928-2738

#### **Recent Sales**

| Unit # | Size        | Closing Date | Sale Price | PPSF  |
|--------|-------------|--------------|------------|-------|
| 206-5  | 967 sq ft   | Nov 2024     | \$310,000  | \$321 |
| 101-7  | 894 sq ft   | Oct 2024     | \$270,000  | \$302 |
| 102-10 | 967 sq ft   | Sep 2024     | \$287,000  | \$297 |
| 108-11 | 967 sq ft   | Sep 2024     | \$300,000  | \$310 |
| 207-3  | 1,142 sq ft | Sep 2024     | \$332,031  | \$291 |
| 201-6  | 967 sq ft   | Sep 2024     | \$296,000  | \$306 |

#### **Market Information**



### Inventory for Sale

Shoma Homes At Country Club Of Miami2%Hialeah1%





## Avg. Time to Close Over Last 12 Months

| Shoma Homes At Country Club Of Miami | 52 days |
|--------------------------------------|---------|
| Hialeah                              | 48 days |
| Miami-Dade                           | 90 days |