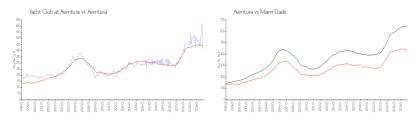

#### **Market Information**

Yacht Club at \$413/sq. ft. Aventura: \$426/sq. ft.

Aventura:

Aventura: \$426/sq. ft. Miami-Dade: \$688/sq. ft.