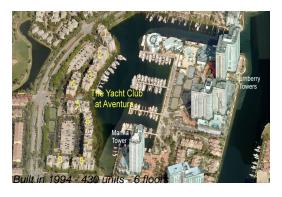

# Unit 9508 - Yacht Club at Aventura

9508 - 19501 E Country Club Dr, Aventura, FL, Miami-Dade 33180

## **Building Information**

Number of units: 430
Number of active listings for rent: 41
Number of active listings for sale: 34
Building inventory for sale: 7%
Number of sales over the last 12 months: 25
Number of sales over the last 6 months: 9
Number of sales over the last 3 months: 5