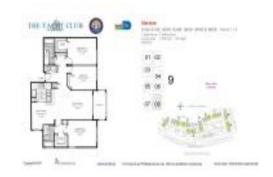

#### **Unit Information**

MLS Number: A11636783
Status: Active
Size: 1,320 Sq ft.

Bedrooms: 3 Full Bathrooms: 2

Half Bathrooms:

Parking Spaces:
View:
Garden View
Rental Price:
\$3,650
List PPSF:
\$3
Valuated Price:
\$563,000
Valuated PPSF:
\$427