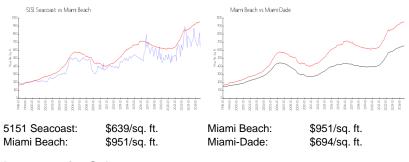

#### **Market Information**

| 5151 Seacoast | 10% |
|---------------|-----|
| Miami Beach   | 5%  |
| Miami-Dade    | 4%  |