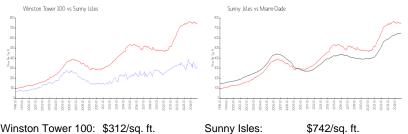

#### **Market Information**

Winston Tower 100: \$312/sq. ft. Sunny Isles: \$742/sq. ft.

| Suppy Jolog  |  |
|--------------|--|
| Sunny Isles: |  |
| Miami-Dade:  |  |

\$688/sq. ft.

| Winston Tower 100 | 6% |
|-------------------|----|
| Sunny Isles       | 7% |
| Miami-Dade        | 5% |