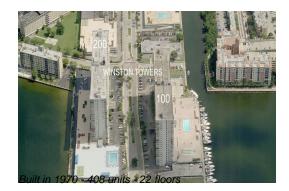

# **Building Information**

| Number of units:                         | 408 |
|------------------------------------------|-----|
| Number of active listings for rent:      | 6   |
| Number of active listings for sale:      | 24  |
| Building inventory for sale:             | 5%  |
| Number of sales over the last 12 months: | 16  |
| Number of sales over the last 6 months:  | 5   |
| Number of sales over the last 3 months:  | 1   |