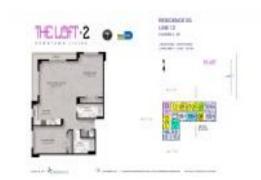

#### **Unit Information**

MLS Number: A11637035
Status: Active
Size: 1,153 Sq ft.

Bedrooms: 2 Full Bathrooms: 2

Half Bathrooms:

Parking Spaces: Additional Spaces Available

View:

 Rental Price:
 \$3,346

 List PPSF:
 \$3

 Valuated Price:
 \$502,000

 Valuated PPSF:
 \$435

The above valuated price is a baseline figure that does not take into account any specific renovation, upgrade, split, merge, or deterioration of the unit.