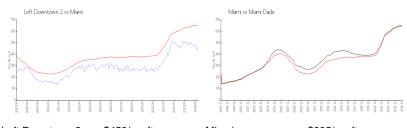

#### **Market Information**

Loft Downtown 2: \$458/sq. ft. Miami: \$895/sq. ft. Miami: \$895/sq. ft. Miami-Dade: \$688/sq. ft.