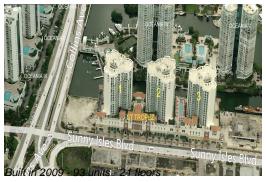

## **Building Information**

Number of units: 93
Number of active listings for rent: 8
Number of active listings for sale: 17
Building inventory for sale: 18%
Number of sales over the last 12 months: 1
Number of sales over the last 6 months: 1
Number of sales over the last 3 months: 0

# **Building Association Information**

St. Tropez Condominiums 330 Sunny Isles Blvd Sunny Isles Beach, FL 33160

Tel: 305-692-8500 fax: 305-692-8501

http://csisttropez.com/sttropezmaster/outside\_home.asp