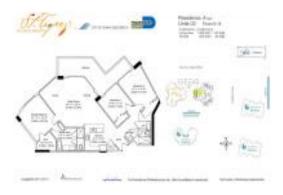

### **Unit Information**

 MLS Number:
 A11637072

 Status:
 Active

 Size:
 1,458 Sq ft.

Bedrooms: 3 Full Bathrooms: 2

Half Bathrooms:
Parking Spaces: 2 Or More Spaces, Assigned Parking, Guest

Parking, Valet Parking