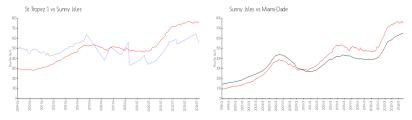

#### **Market Information**

 St Tropez 1:
 \$560/sq. ft.
 Sunny Isles:
 \$757/sq. ft.

 Sunny Isles:
 \$757/sq. ft.
 Miami-Dade:
 \$694/sq. ft.