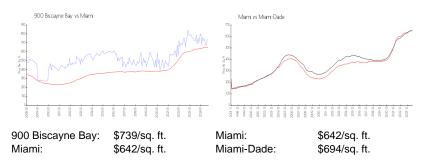

## **Unit Information**

| MLS Number:                                 | A11637085  |
|---------------------------------------------|------------|
| Status:                                     | Active     |
| Size:                                       | 938 Sq ft. |
| Bedrooms:                                   | 1          |
| Full Bathrooms:                             | 2          |
| Half Bathrooms:<br>Parking Spaces:<br>View: | 1 Space    |
| List Price:                                 | \$770,000  |
| List PPSF:                                  | \$821      |
| Valuated Price:                             | \$827,000  |
| Valuated PPSF:                              | \$882      |

## **Inventory for Sale**

| 900 Biscayne Bay | 5% |
|------------------|----|
| Miami            | 5% |
| Miami-Dade       | 4% |

## Avg. Time to Close Over Last 12 Months

| 900 Biscayne Bay | 105 days |
|------------------|----------|
| Miami            | 87 days  |
| Miami-Dade       | 87 days  |