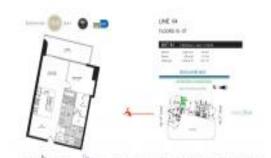

# Unit 5104 - 900 Biscayne Bay

5104 - 900 Biscayne Blvd, Miami, FL, Miami-Dade 33132

## **Unit Information**

| MLS Number:                                 | A11637085  |
|---------------------------------------------|------------|
| Status:                                     | Active     |
| Size:                                       | 938 Sq ft. |
| Bedrooms:                                   | 1          |
| Full Bathrooms:                             | 2          |
| Half Bathrooms:<br>Parking Spaces:<br>View: | 1 Space    |
| List Price:                                 | \$770,000  |
| List PPSF:                                  | \$821      |
| Valuated Price:                             | \$827,000  |
| Valuated PPSF:                              | \$882      |