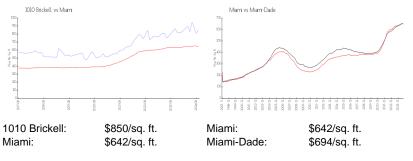

| 4%  |
| Number of sales over the last 12 months: | 14  |
| Number of sales over the last 6 months:  | 7   |
| Number of sales over the last 3 months:  | 4   |
|                                          |     |

# **Building Association Information**

1010-Brickell Management office phone number: 305.537.4911

#### **Recent Sales**

| Unit # | Size        | Closing Date | Sale Price  | PPSF  |
|--------|-------------|--------------|-------------|-------|
| 3304   | 1,325 sq ft | Nov 2024     | \$1,112,500 | \$840 |
| 1602   | 1,314 sq ft | Nov 2024     | \$885,000   | \$674 |
| 4304   | 1,325 sq ft | Sep 2024     | \$1,150,000 | \$868 |
| 1707   | 970 sq ft   | Sep 2024     | \$785,000   | \$809 |
| 2505   | 1,778 sq ft | Aug 2024     | \$1,400,000 | \$787 |

#### **Market Information**



# **Inventory for Sale**

| 1010 Brickell | 4% |
|---------------|----|
| Miami         | 5% |
| Miami-Dade    | 4% |

### Avg. Time to Close Over Last 12 Months

| 1010 Brickell | 89 days |
|---------------|---------|
| Miami         | 87 days |
| Miami-Dade    | 86 days |