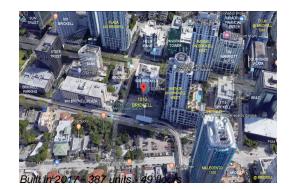

# Unit 2707 - 1010 Brickell

2707 - 1010 Brickell Ave, Miami, FL, Miami-Dade 33131

# **Building Information**

| Number of units:                         | 387 |
|------------------------------------------|-----|
| Number of active listings for rent:      | 0   |
| Number of active listings for sale:      | 17  |
| Building inventory for sale:             | 4%  |
| Number of sales over the last 12 months: | 14  |
| Number of sales over the last 6 months:  | 7   |
| Number of sales over the last 3 months:  | 4   |
|                                          |     |