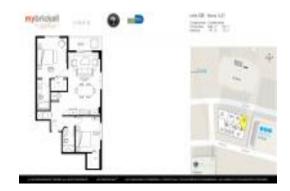

# Unit 1008 - MyBrickell

1008 - 31 SE 6th St, Miami, FL, Miami-Dade 33131

#### **Unit Information**

 MLS Number:
 A11637143

 Status:
 Pending

 Size:
 842 Sq ft.

 Bedrooms:
 2

Bedrooms: 2 Full Bathrooms: 2

Half Bathrooms: Parking Spaces:

View: