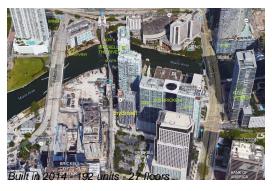

### **Building Information**

Number of units: 192
Number of active listings for rent: 0
Number of active listings for sale: 11
Building inventory for sale: 5%
Number of sales over the last 12 months: 4
Number of sales over the last 6 months: 1
Number of sales over the last 3 months: 0

# **Building Association Information**

MyBrickell

Address: 31 SE 6th St, Miami, FL 33131