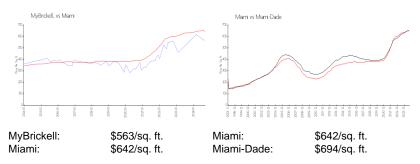

 Rental Price:
 \$3,150

 List PPSF:
 \$4

 Valuated Price:
 \$446,000

 Valuated PPSF:
 \$530

The above valuated price is a baseline figure that does not take into account any specific renovation, upgrade, split, merge, or deterioration of the unit.