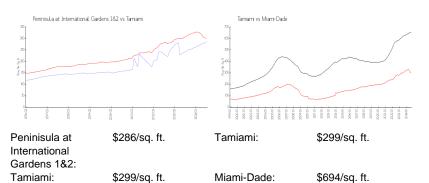

#### **Market Information**

| Peninisula at International Gardens 1&2 | 4% |
|-----------------------------------------|----|
| Tamiami                                 | 2% |
| Miami-Dade                              | 4% |