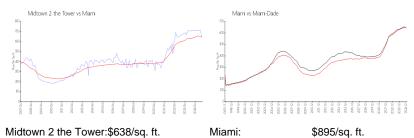

us: Active Under Contract

Size: 1,242 Sq ft.

Bedrooms: 2 Full Bathrooms: 2

Half Bathrooms: Parking Spaces:

View: Bay,Water View

 Rental Price:
 \$5,200

 List PPSF:
 \$4

 Valuated Price:
 \$711,000

 Valuated PPSF:
 \$572

The above valuated price is a baseline figure that does not take into account any specific renovation, upgrade, split, merge, or deterioration of the unit.

### **Building Information**

Number of units: 261
Number of active listings for rent: 24
Number of active listings for sale: 18
Building inventory for sale: 6%
Number of sales over the last 12 months: 8
Number of sales over the last 6 months: 3
Number of sales over the last 3 months: 1

## **Building Association Information**

Two Midtown Miami Condo Association Inc (305) 438-1460

### **Market Information**



Miami: \$895/sq. ft. Miami-Dade: \$688/sq. ft.

#### **Inventory for Sale**

Midtown 2 the Tower7%Miami5%Miami-Dade5%

# Avg. Time to Close Over Last 12 Months

Midtown 2 the Tower 93 days Miami 91 days Miami-Dade 90 days