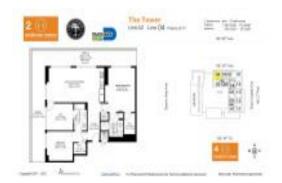

#### **Unit Information**

MLS Number: A11637150

Status: Active Under Contract

Size: 1,242 Sq ft.

Bedrooms: 2 Full Bathrooms: 2

Half Bathrooms: Parking Spaces:

View: Bay,Water View

 Rental Price:
 \$5,200

 List PPSF:
 \$4

 Valuated Price:
 \$711,000

 Valuated PPSF:
 \$572

The above valuated price is a baseline figure that does not take into account any specific renovation, upgrade, split, merge, or deterioration of the unit.