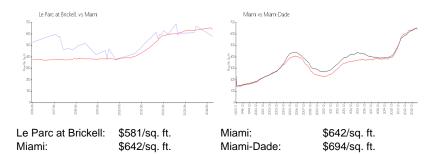

### **Inventory for Sale**

| Le Parc at Brickell | 27% |
|---------------------|-----|
| Miami               | 5%  |
| Miami-Dade          | 4%  |

## Avg. Time to Close Over Last 12 Months

Le Parc at Brickell 14 days Miami 87 days Miami-Dade 87 days