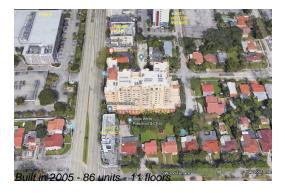

# Unit 905 - Lejeune Plaza

905 - 215 SW 42 Ave, Coral Gables, FL, Miami-Dade 33134

## **Building Information**

Number of units: 86
Number of active listings for rent: 0
Number of active listings for sale: 0
Building inventory for sale: 0%
Number of sales over the last 12 months: 2
Number of sales over the last 6 months: 0
Number of sales over the last 3 months: 0