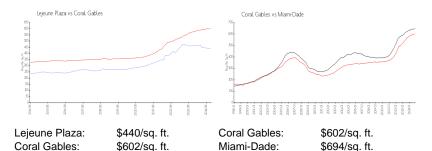

#### **Inventory for Sale**

Lejeune Plaza 0%
Coral Gables 3%
Miami-Dade 4%

# Avg. Time to Close Over Last 12 Months

Lejeune Plaza 221 days Coral Gables 70 days Miami-Dade 89 days