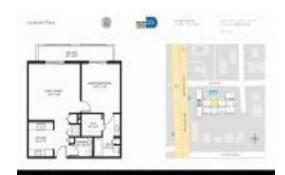

# Unit 905 - Lejeune Plaza

905 - 215 SW 42 Ave, Coral Gables, FL, Miami-Dade 33134

#### **Unit Information**

MLS Number: A11637277

Status: Active Under Contract

Size: 699 Sq ft.

Bedrooms: 1
Full Bathrooms: 1
Half Bathrooms: 1

Parking Spaces:

 View:
 Other View

 Rental Price:
 \$2,200