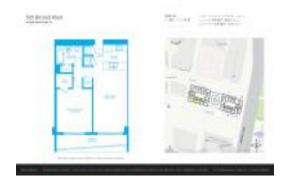

# Unit 3804 - 500 Brickell West Tower

3804 - 55 SE 6 St, Miami, FL, Miami-Dade 33131

#### **Unit Information**

 MLS Number:
 A11637472

 Status:
 Active

 Size:
 738 Sq ft.

 Bedrooms:
 1

Full Bathrooms:
Half Bathrooms:

Parking Spaces: 1 Space, Assigned Parking, Covered

Parking