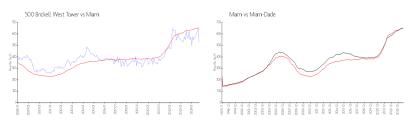

### **Market Information**

500 Brickell West \$532/sq. ft. Miami: \$642/sq. ft.

Tower:

Miami: \$642/sq. ft. Miami-Dade: \$694/sq. ft.