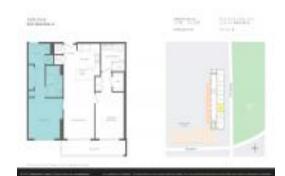

### **Unit Information**

MLS Number: A11637504
Status: Active
Size: 1,032 Sq ft.

Bedrooms: Full Bathrooms:

Half Bathrooms: Parking Spaces:

View:

 Rental Price:
 \$3,100

 List PPSF:
 \$3

 Valuated Price:
 \$619,000