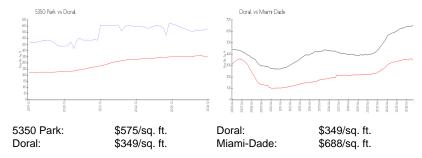

# Unit 1605 - 5350 Park

1605 - 5350 NW 84 Ave, Doral, FL, Miami-Dade 33166

### **Unit Information**

MLS Number: A11637504
Status: Active
Size: 1,032 Sq ft.

Bedrooms: Full Bathrooms:

Half Bathrooms: Parking Spaces:

View:

 Rental Price:
 \$3,100

 List PPSF:
 \$3

 Valuated Price:
 \$619,000

 Valuated PPSF:
 \$599

The above valuated price is a baseline figure that does not take into account any specific renovation, upgrade, split, merge, or deterioration of the unit.

## **Building Information**

Number of units: 238
Number of active listings for rent: 0
Number of active listings for sale: 23
Building inventory for sale: 9%
Number of sales over the last 12 months: 14
Number of sales over the last 6 months: 7
Number of sales over the last 3 months: 2

### **Market Information**



### **Inventory for Sale**

 5350 Park
 10%

 Doral
 3%

 Miami-Dade
 5%

### Avg. Time to Close Over Last 12 Months

5350 Park89 daysDoral66 daysMiami-Dade91 days