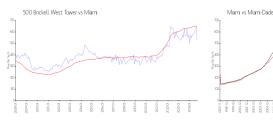

### **Market Information**

500 Brickell West \$532

\$532/sq. ft.

Miami: \$642/sq. ft.

Tower: Miami:

\$642/sq. ft.

Miami-Dade: \$694/sq. ft.