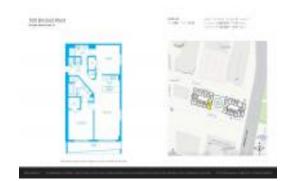

### Unit 3910 - 500 Brickell West Tower

3910 - 55 SE 6 St, Miami, FL, Miami-Dade 33131

#### **Unit Information**

MLS Number: A11637697
Status: Active
Size: 1,200 Sq ft.

Bedrooms: 2 Full Bathrooms: 2

Half Bathrooms:

Parking Spaces: 1 Space, Assigned Parking

specific renovation, upgrade, split, merge, or deterioration of the unit.