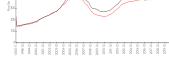

### **Market Information**

500 Brickell West \$532

\$532/sq. ft.

Miami: \$642/sq. ft.

Tower: Miami:

\$642/sq. ft.

Miami-Dade: \$694/sq. ft.