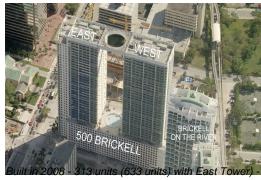

# **Building Information**

Number of units: 313
Number of active listings for rent: 22
Number of active listings for sale: 21
Building inventory for sale: 6%
Number of sales over the last 12 months: 14
Number of sales over the last 6 months: 3
Number of sales over the last 3 months: 2