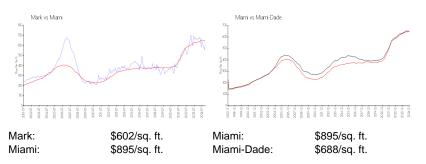

#### **Market Information**

#### **Inventory for Sale**

| Mark       | 8% |
|------------|----|
| Miami      | 5% |
| Miami-Dade | 5% |

#### Avg. Time to Close Over Last 12 Months

| Mark  | 101 days |
|-------|----------|
| Miami | 91 days  |

Ge (

ment - Alexandree

-----

Miami-Dade

90 days