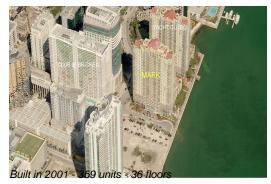

# Unit 1602 - Mark

1602 - 1155 Brickell Bay Dr, Miami, FL, Miami-Dade 33131

### **Building Information**

| Number of units:                         | 359 |
|------------------------------------------|-----|
| Number of active listings for rent:      | 16  |
| Number of active listings for sale:      | 29  |
| Building inventory for sale:             | 8%  |
| Number of sales over the last 12 months: | 13  |
| Number of sales over the last 6 months:  | 4   |
| Number of sales over the last 3 months:  | 4   |