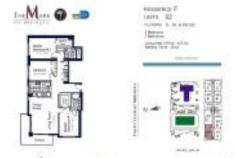

# Unit 1602 - Mark

1602 - 1155 Brickell Bay Dr, Miami, FL, Miami-Dade 33131

#### **Unit Information**

| MLS Number:<br>Status:<br>Size:<br>Bedrooms:<br>Full Bathrooms:<br>Half Bathrooms: | A11637741<br>Active<br>1,470 Sq ft.<br>3<br>2 |
|------------------------------------------------------------------------------------|-----------------------------------------------|
| Parking Spaces:<br>View:                                                           | 2 Or More Spaces, Valet Parking               |
| List Price:<br>List PPSF:<br>Valuated Price:<br>Valuated PPSF:                     | \$875,000<br>\$595<br>\$815,000<br>\$554      |