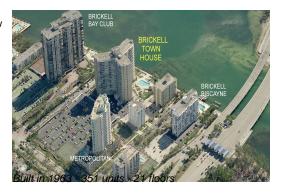

### **Building Information**

Number of units: 351

Number of active listings for rent: 5

Number of active listings for sale: 3

Building inventory for sale: 0%

Number of sales over the last 12 months: 7

Number of sales over the last 6 months: 0