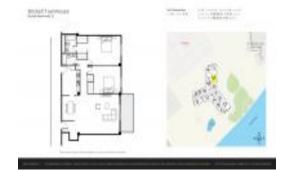

## **Unit 16H - Brickell Townhouse**

16H - 2451 Brickell Av, Miami, FL, Miami-Dade 33129

#### **Unit Information**

 MLS Number:
 A11637750

 Status:
 Active

 Size:
 1,188 Sq ft.

Bedrooms: 2 Full Bathrooms: 2

Half Bathrooms:

Parking Spaces: 1 Space, Assigned Parking, Valet Parking View: Bay, Ocean View, Direct Ocean, Water View

 Rental Price:
 \$4,100

 List PPSF:
 \$3

 Valuated Price:
 \$689,000

 Valuated PPSF:
 \$580

The above valuated price is a baseline figure that does not take into account any specific renovation, upgrade, split, merge, or deterioration of the unit.