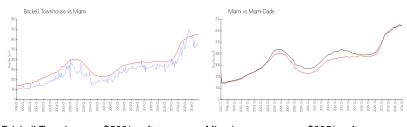

### **Market Information**

 Brickell Townhouse:
 \$560/sq. ft.
 Miami:
 \$895/sq. ft.

 Miami:
 \$895/sq. ft.
 Miami-Dade:
 \$688/sq. ft.

#### **Inventory for Sale**

Brickell Townhouse 1%
Miami 5%
Miami-Dade 5%

# Avg. Time to Close Over Last 12 Months

Brickell Townhouse 40 days Miami 91 days Miami-Dade 90 days