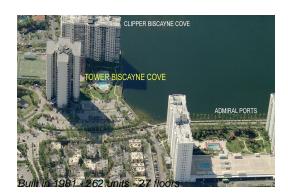

### **Building Information**

| Number of units:                         | 262 |
|------------------------------------------|-----|
| Number of active listings for rent:      | 9   |
| Number of active listings for sale:      | 14  |
| Building inventory for sale:             | 5%  |
| Number of sales over the last 12 months: | 6   |
| Number of sales over the last 6 months:  | 2   |
| Number of sales over the last 3 months:  | 1   |
|                                          |     |