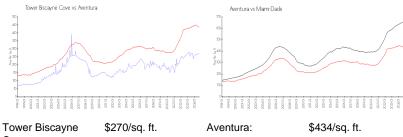

#### Market Information

| Cove:     |       | •        |             |         | •      |
|-----------|-------|----------|-------------|---------|--------|
| Aventura: | \$434 | /sq. ft. | Miami-Dade: | \$694/s | q. ft. |