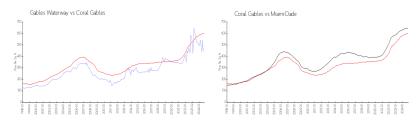

## **Market Information**

Gables Waterway: \$442/sq. ft. Coral Gables: \$602/sq. ft. Coral Gables: \$602/sq. ft. Miami-Dade: \$694/sq. ft.