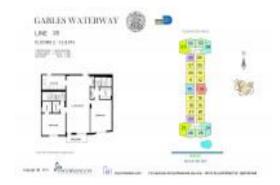

#### **Unit Information**

MLS Number: A11637818
Status: Pending
Size: 1,310 Sq ft.

Bedrooms: 2 Full Bathrooms: 2

Half Bathrooms:

Parking Spaces: 1 Space, Assigned Parking, Valet Parking

View: Bay,Ocean View,Water View