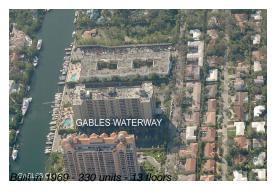

### **Building Information**

Number of units: 330
Number of active listings for rent: 2
Number of active listings for sale: 14
Building inventory for sale: 4%
Number of sales over the last 12 months: 12
Number of sales over the last 6 months: 5
Number of sales over the last 3 months: 2

# **Building Association Information**

Gables Waterway Towers (305) 665-7871