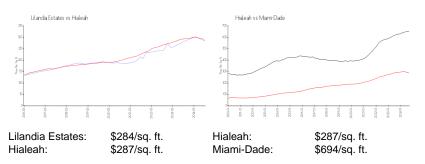

#### **Market Information**

### **Inventory for Sale**

| Lilandia Estates | 1% |
|------------------|----|
| Hialeah          | 1% |
| Miami-Dade       | 4% |

### Avg. Time to Close Over Last 12 Months

| Lilandia Estates | 45 days |
|------------------|---------|
| Hialeah          | 45 days |
| Miami-Dade       | 86 days |