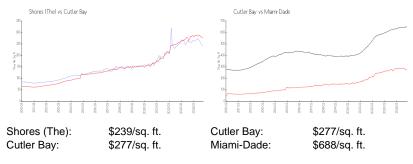

 List PPSF:
 \$264

 Valuated Price:
 \$308,000

 Valuated PPSF:
 \$239

The above valuated price is a baseline figure that does not take into account any specific renovation, upgrade, split, merge, or deterioration of the unit.

### **Inventory for Sale**

| Shores (The) | 2% |
|--------------|----|
| Cutler Bay   | 2% |
| Miami-Dade   | 5% |