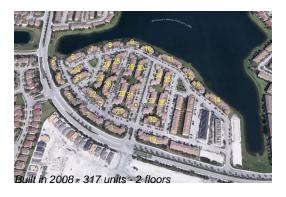

# **Building Information**

Number of units: 317
Number of active listings for rent: 0
Number of active listings for sale: 6
Building inventory for sale: 1%
Number of sales over the last 12 months: 12
Number of sales over the last 6 months: 6
Number of sales over the last 3 months: 3