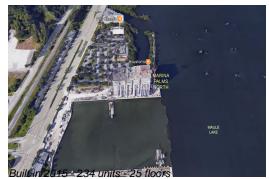

# **Building Information**

| Number of units:                         | 234 |
|------------------------------------------|-----|
| Number of active listings for rent:      | 0   |
| Number of active listings for sale:      | 36  |
| Building inventory for sale:             | 15% |
| Number of sales over the last 12 months: | 13  |
| Number of sales over the last 6 months:  | 5   |
| Number of sales over the last 3 months:  | 3   |
|                                          |     |

# **Building Association Information**

Marina Palms Yacht Club & Residences Address: 17201 Biscayne Blvd, North Miami Beach, FL 33160 Phone: +1 786-629-9670