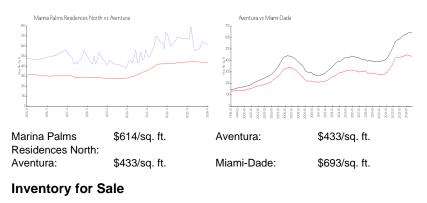

## **Market Information**

| Marina Palms Residences North | 15% |
|-------------------------------|-----|
| Aventura                      | 6%  |
| Miami-Dade                    | 4%  |