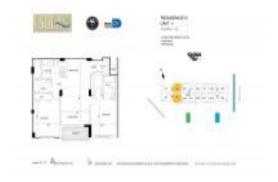

# Unit 1704 - Isola Brickell Key

1704 - 770 Claughton Island Dr, Miami, FL, Miami-Dade 33131

#### **Unit Information**

 MLS Number:
 A11638238

 Status:
 Active

 Size:
 968 Sq ft.

 Bedrooms:
 2

 Full Bathrooms:
 2

Parking Spaces: 2 Or More Spaces, Assigned

Parking, Covered Parking

View:

Half Bathrooms:

 List Price:
 \$650,000

 List PPSF:
 \$671

 Valuated Price:
 \$527,000

 Valuated PPSF:
 \$544

The above valuated price is a baseline figure that does not take into account any specific renovation, upgrade, split, merge, or deterioration of the unit.