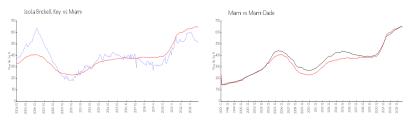

#### **Market Information**

 Isola Brickell Key:
 \$517/sq. ft.
 Miami:
 \$642/sq. ft.

 Miami:
 \$642/sq. ft.
 Miami-Dade:
 \$694/sq. ft.