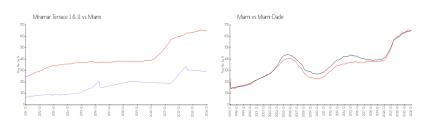

#### **Market Information**

Miramar Terrace I & \$289/sq. ft. Miami: \$895/sq. ft. II:

Miami: \$895/sq. ft. Miami-Dade: \$688/sq. ft.