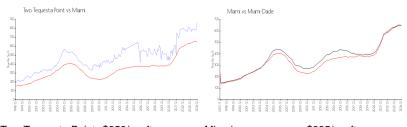

### **Market Information**

 Two Tequesta Point:
 \$859/sq. ft.
 Miami:
 \$895/sq. ft.

 Miami:
 \$895/sq. ft.
 Miami-Dade:
 \$688/sq. ft.

### **Inventory for Sale**

Two Tequesta Point3%Miami5%Miami-Dade5%

## Avg. Time to Close Over Last 12 Months

Two Tequesta Point 39 days Miami 91 days Miami-Dade 90 days