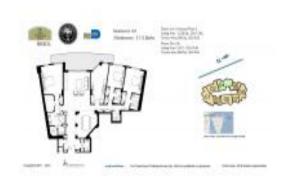

# **Unit 1904 - Two Tequesta Point**

1904 - 808 Brickell Key Dr, Miami, FL, Miami-Dade 33131

#### **Unit Information**

 MLS Number:
 A11638255

 Status:
 Active

 Size:
 2,520 Sq ft.

Bedrooms: 3
Full Bathrooms: 3
Half Bathrooms: 1

Parking Spaces: 2 Spaces, Assigned Parking, Covered

Parking

View: Bay,Water View