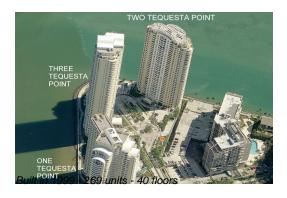

# **Unit 1904 - Two Tequesta Point**

1904 - 808 Brickell Key Dr, Miami, FL, Miami-Dade 33131

### **Building Information**

Number of units: 268
Number of active listings for rent: 16
Number of active listings for sale: 7
Building inventory for sale: 2%
Number of sales over the last 12 months: 7
Number of sales over the last 6 months: 2
Number of sales over the last 3 months: 2