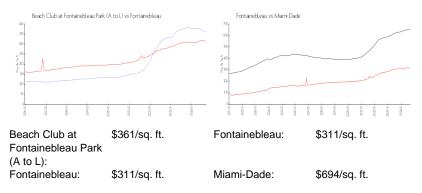

# Unit D-410 - Beach Club at Fontainebleau Park (A to L)

D-410 - 9373 Fontainebleau Blvd, Fontainebleau, FL, Miami-Dade 33172