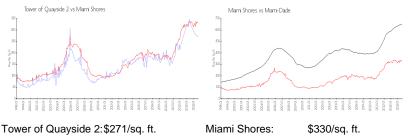

#### **Market Information**

| Tower of Quayside 2 | φ∠/ I/sq. π.  | Marin Shores. | φ <b>3</b> 30/sq. π. |
|---------------------|---------------|---------------|----------------------|
| Miami Shores:       | \$330/sq. ft. | Miami-Dade:   | \$694/sq. ft.        |