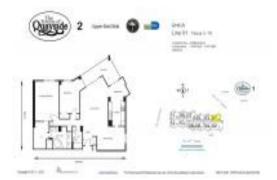

## **Unit Information**

| MLS Number:<br>Status: | A11638294<br>Active                          |
|------------------------|----------------------------------------------|
| Size:                  | 1,544 Sq ft.                                 |
| Bedrooms:              | 2                                            |
| Full Bathrooms:        | 2                                            |
| Half Bathrooms:        |                                              |
| Parking Spaces:        | Assigned Parking,Guest Parking,Valet Parking |
| View:                  | Bay, Garden View, Intracoastal View          |
| Rental Price:          | \$4,500                                      |
| List PPSF:             | \$3                                          |
| Valuated Price:        | \$437,000                                    |
| Valuated PPSF:         | \$283                                        |