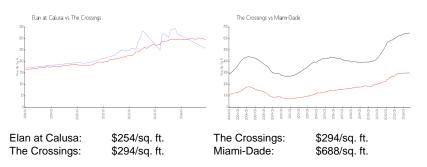

## Inventory for Sale

| Elan at Calusa | 2% |
|----------------|----|
| The Crossings  | 2% |
| Miami-Dade     | 5% |

#### Avg. Time to Close Over Last 12 Months

| Elan at Calusa | 75 days |
|----------------|---------|
| The Crossings  | 50 days |
| Miami-Dade     | 90 days |

10141204