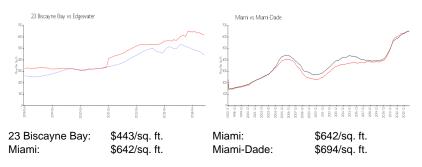

#### **Inventory for Sale**

| 23 Biscayne Bay | 5% |
|-----------------|----|
| Miami           | 5% |
| Miami-Dade      | 4% |