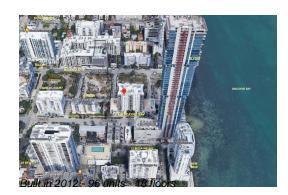

# Unit 806 - 23 Biscayne Bay

806 - 601 NE 23 St, Miami, FL, Miami-Dade 33137

#### **Building Information**

| Number of units:                         | 96 |
|------------------------------------------|----|
| Number of active listings for rent:      | 0  |
| Number of active listings for sale:      | 5  |
| Building inventory for sale:             | 5% |
| Number of sales over the last 12 months: | 4  |
| Number of sales over the last 6 months:  | 1  |
| Number of sales over the last 3 months:  | 0  |