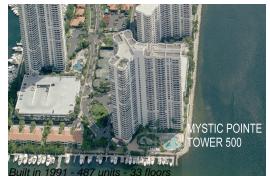

# Unit 2313 - Mystic Pointe Tower 500

2313 - 3530 Mystic Pointe Dr, Aventura, FL, Miami-Dade 33180

## **Building Information**

| Number of units:                         | 483 |
|------------------------------------------|-----|
| Number of active listings for rent:      | 11  |
| Number of active listings for sale:      | 29  |
| Building inventory for sale:             | 6%  |
| Number of sales over the last 12 months: | 14  |
| Number of sales over the last 6 months:  | 8   |
| Number of sales over the last 3 months:  | 3   |
|                                          |     |