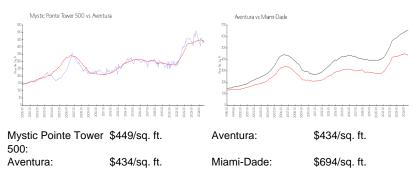

### **Inventory for Sale**

| Mystic Pointe Tower 500 | 6% |
|-------------------------|----|
| Aventura                | 6% |
| Miami-Dade              | 4% |

#### Avg. Time to Close Over Last 12 Months

| Mystic Pointe Tower 500 | 133 days |
|-------------------------|----------|
| Aventura                | 103 days |
| Miami-Dade              | 87 days  |