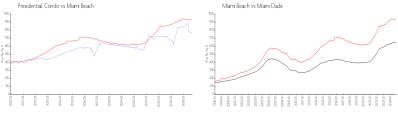

### **Market Information**

Presidential Condo: \$765/sq. ft. Miami Beach: \$936/sq. ft. Miami Beach: \$936/sq. ft. Miami-Dade: \$694/sq. ft.